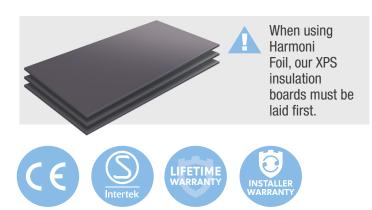

is guaranteed against manufacturer defects for the lifetime of the initial floor covering.



**APPLICATION** 

Foil

Adhesive Tape

The installer warranty guarantees if you damage your Harmoni product before your finished floor surface is installed, we will replace it with an equivalent product free of charge.

harmeni



- Full earth protection
- Ultra-thin heating cable
- Twin conductor heating cable
- Complete earth braiding
- Easy to install

## **SPECIFICATION**

| Cable thickness           | 3mm                   |
|---------------------------|-----------------------|
| Output                    | 140W/m <sup>2</sup>   |
| Operating Voltage         | 230/240V              |
| Cold tail connection lead | 3m                    |
| Standards                 | Semko S Mark Approved |



Edison House Edison Close Ransomes Europark Ipswich , Suffolk IP3 9GU United Kingdom

Tel: 01473 559088 Fax: 01473 276678 Email: info@harmoniheating.co.uk Web: www.harmoniheating.co.uk hormoni electric underfloor heating

Laminate or wood

XPS insulation boards

Concrete sub base

## © Harmoni, a trading division of Edison House Trading Ltd. Registered in England no. 09523259